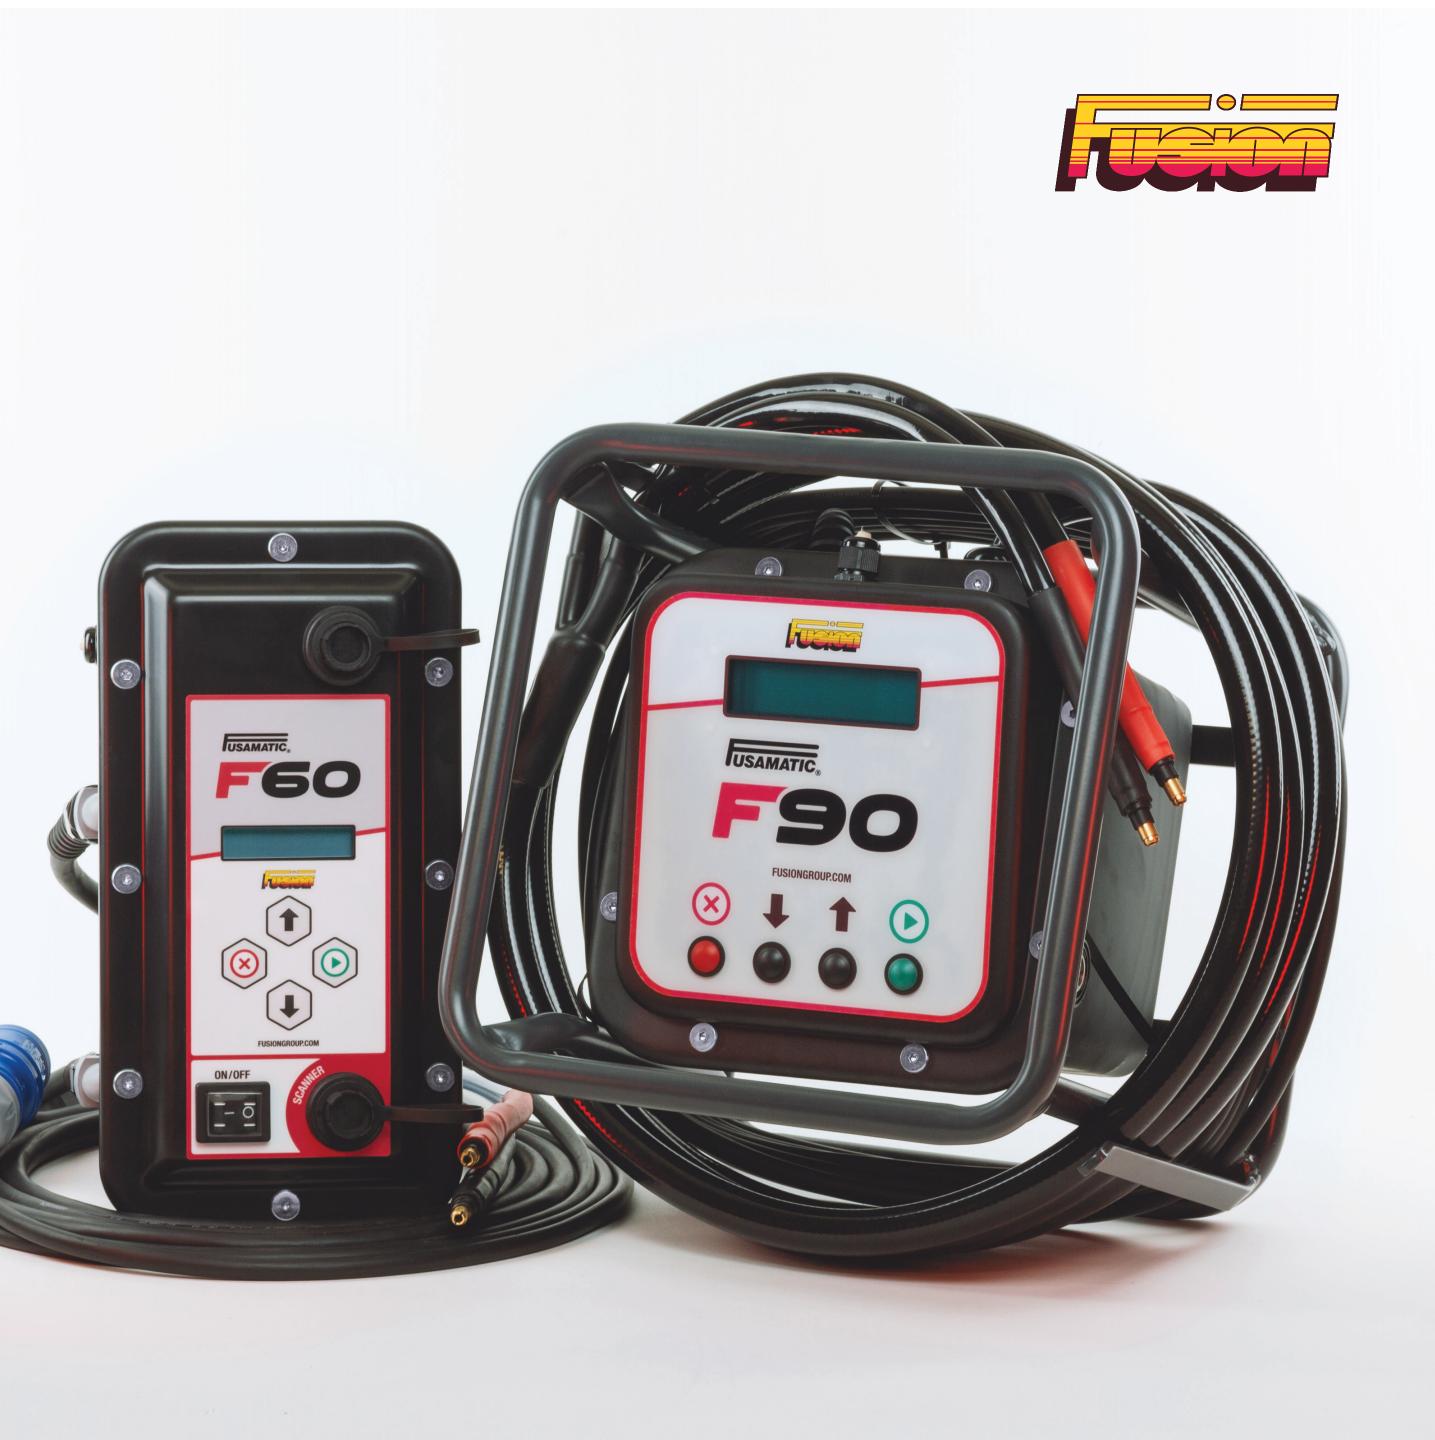

## The F90 is a high performance electrofusion welding machine designed for applications up to 1000mm.

Ideal for complex infrastructure projects and utility connections.

## **COMPACT, RELIABLE, AND BUILT TO PUSH THE LIMITS**

- The F60 is a compact, lightweight electrofusion welding machine ideal for pipes up to 200mm.
- Perfect for day-to-day service and utility connections.