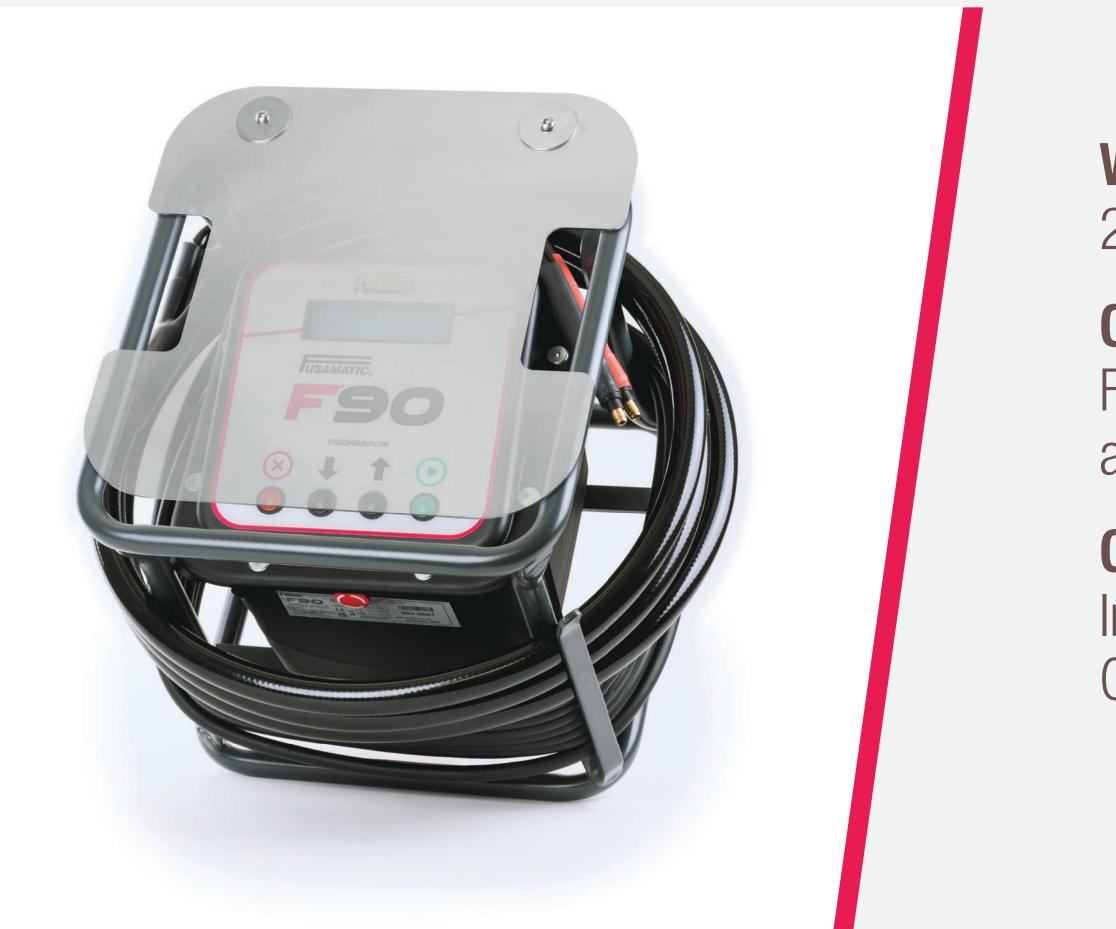

### **Protective Options:**

Field Cage as standard, or Field Armour for ultimate protection.

FUSION | F-SERIES | SLIDE 4

## **PROTECTIVE OPTIONS**

### **Heavy-duty** protection with Field Cage or Field Armour

23 kg

PROTECTION LEVEL

30 kg

A dedicated member of the A Group