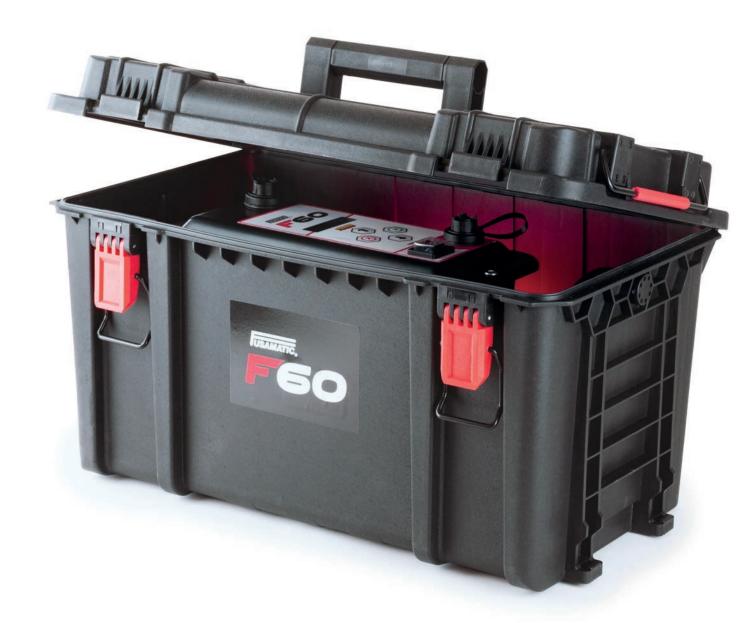

## **COMPACT, RELIABLE, AND BUILT TO PUSH THE LIMITS**

- The F60 is a compact, lightweight electrofusion welding machine ideal for pipes up to 200mm.
- Perfect for day-to-day service and utility connections.

## **F60 CORE FEATURES**

### Welding range: 20-200mm.

### **Operating Modes:** Fusamatic, barcode and manual data entry.

### **Cable Length:** Input Cable - 3.5 Metres.

Output Cable - 3.5 Metres.

### **Joint data memory:** 2,000 welds.

### Languages:

Multi-lingual selectable display 10 languages available.

### **Protective Options:**

Field Pack as standard, or Field Armour for ultimate protection.