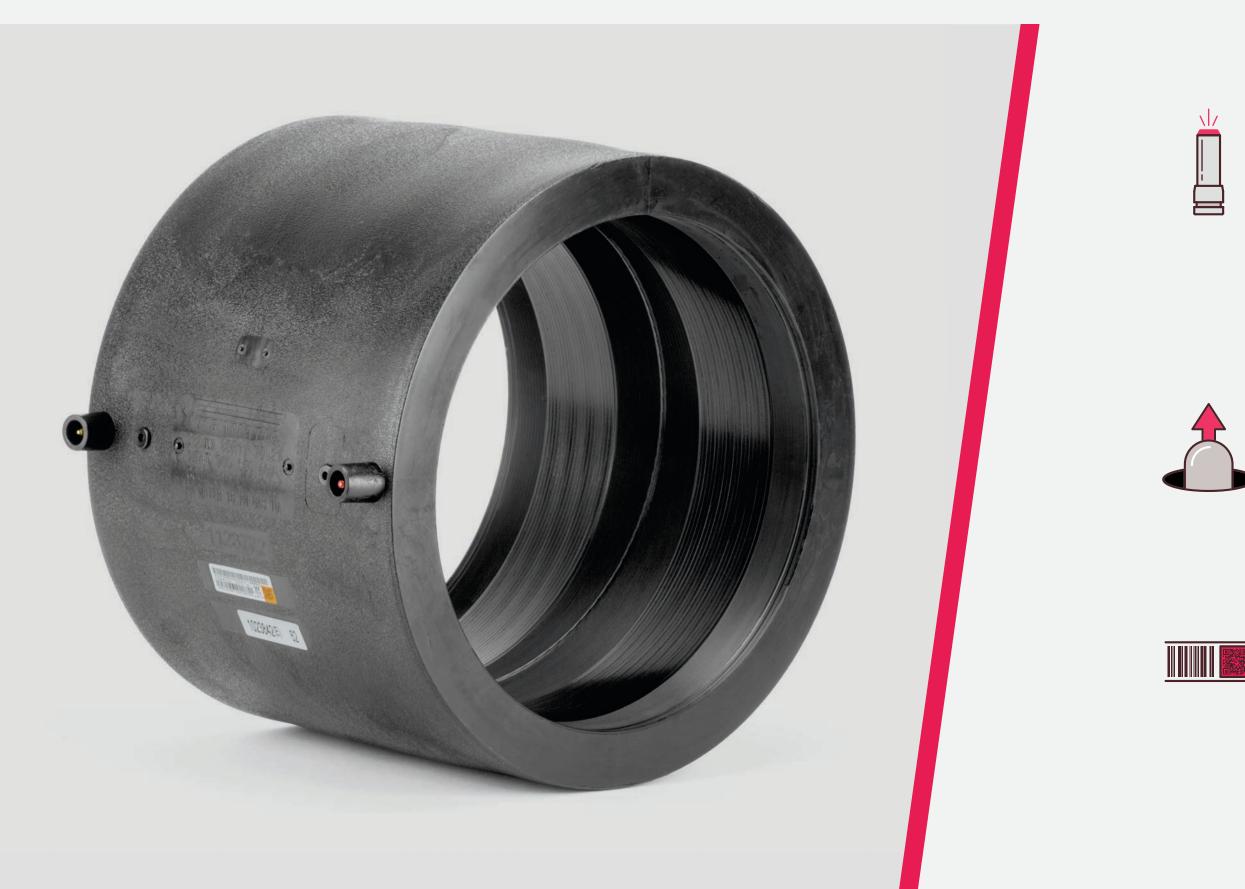

# PREPARE. CONNECT. WELD.

Weld parameters instantly

### **FUSAMATIC PIN**

Automatically identifies the correct fusion time and weld parameters. All the operator has to do, is press go.

#### **COATED WIRE**

Our coated wire design provides damage protection and enhanced gap closure.

### **INDICATORS**

A visible sign that the correct jointing pressure has been achieved.

### **BARCODE / QR CODE**

Each fitting can be individually traced back to the raw material and critical components.

### PARAMETERS

Moulded-in welding parameters for manual electrofusion boxes.

15624

### **BATCH NUMBER**

Permanently marked batch number.