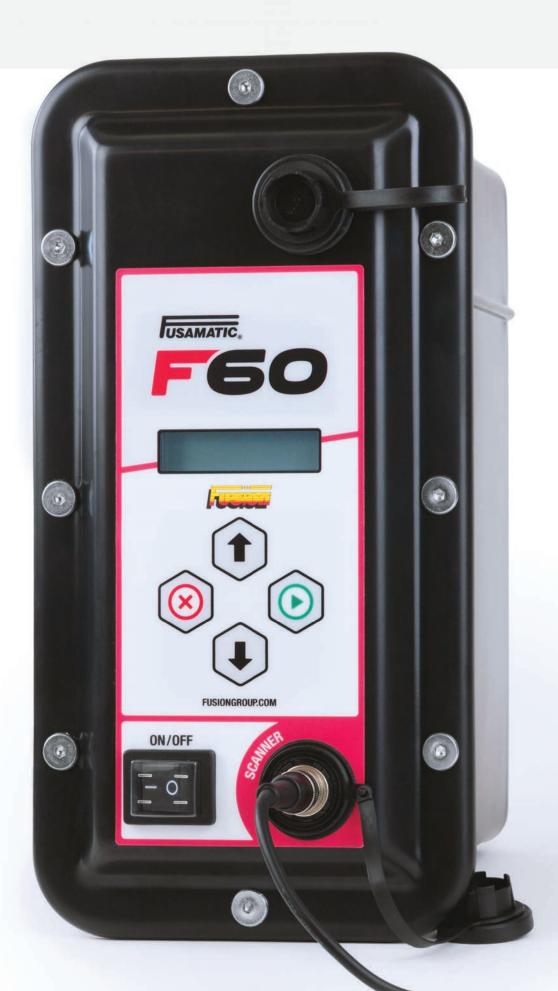

## **COMPACT, RELIABLE, AND BUILT TO PUSH THE LIMITS**

- The F60 is a compact, lightweight electrofusion welding machine ideal for pipes up to 200mm.
- Perfect for day-to-day service and utility connections.

## **F60 CORE FEATURES**

### Welding range: 20-200mm.

### **Operating Modes:** Fusamatic, barcode and manual data entry.

### **Cable Length:** Input Cable - 3.5 Metres.

Output Cable - 3.5 Metres.

### **Joint data memory:** 2,000 welds.

### Languages:

Multi-lingual selectable display 10 languages available.

### **Protective Options:**

Field Pack as standard, or Field Armour for ultimate protection.