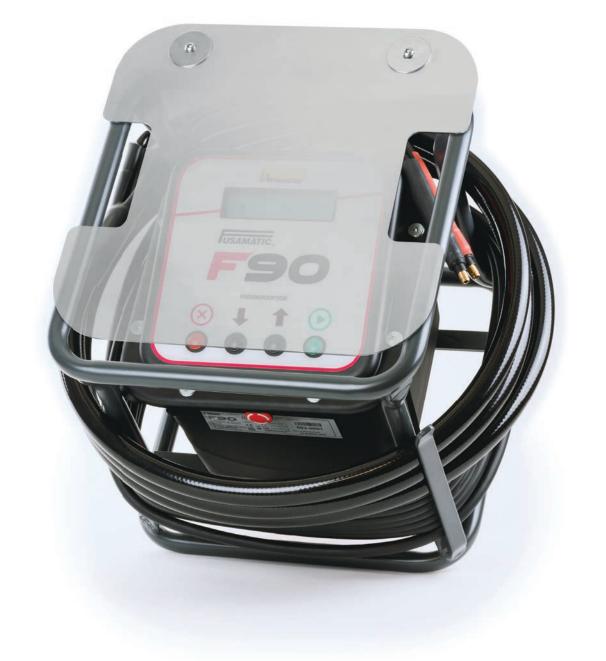

## The F90 is a high performance electrofusion welding machine designed for applications up to 1000mm.

Ideal for complex infrastructure projects and utility connections.

### **F90 CORE FEATURES**

### Welding range: 20-1000mm.

### **Operating Modes:** Fusamatic, barcode and manual data entry.

### **Cable Length:** Input Cable - 10 Metres. Output Cable - 4 Metres.

### **Joint data memory:** 2,000 welds.

### Languages:

Multi-lingual selectable display 10 languages available.

### **Protective Options:**

Field Cage as standard, or Field Armour for ultimate protection.

FUSION | F-SERIES | SLIDE 4