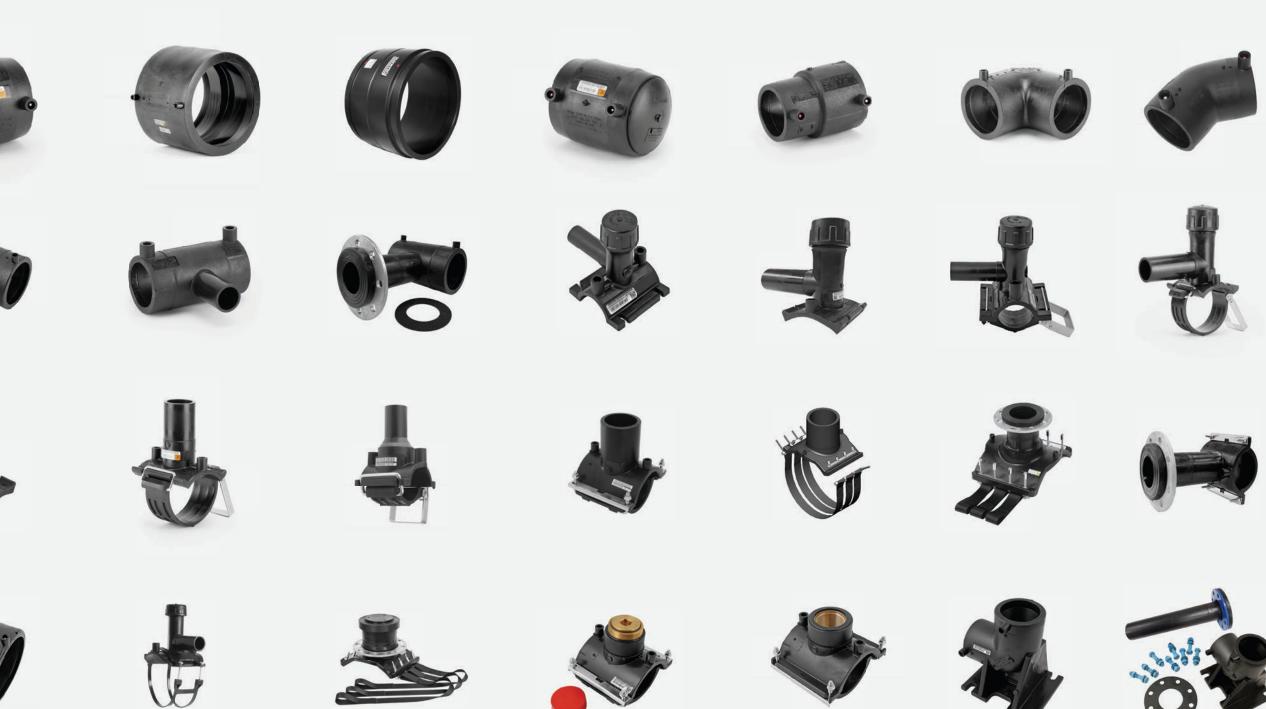

## **ELECTROFUSION FITTINGS**

## **ELECTROFUSION FITTINGS**

| COUPLERS                   |                                       |
|----------------------------|---------------------------------------|
| LARGE DIAMETER COUPLERS    | A Property of the second second       |
|                            |                                       |
| END CAPS                   |                                       |
| REDUCERS                   |                                       |
| 90° ELBOWS                 |                                       |
| 45° ELBOWS                 | June 1                                |
| 22.5° ELBOWS               |                                       |
| EQUAL TEES                 |                                       |
| REDUCING TEES              |                                       |
| FLANGED TEES               |                                       |
| MULTI SEAL TAPPING TEES    |                                       |
| FLEX TEE TAPPING TEES      |                                       |
| BRANCH SADDLES             |                                       |
| FLANGED BRANCH SADDLES     |                                       |
| BALLOON SADDLES            |                                       |
| TRANSITION SADDLES         | · · · · · · · · · · · · · · · · · · · |
| 90° DUCKFOOT BENDS         |                                       |
| DUCKFOOT BEND KITS         |                                       |
| HYDRANT BRANCH SADDLE KITS |                                       |
|                            |                                       |