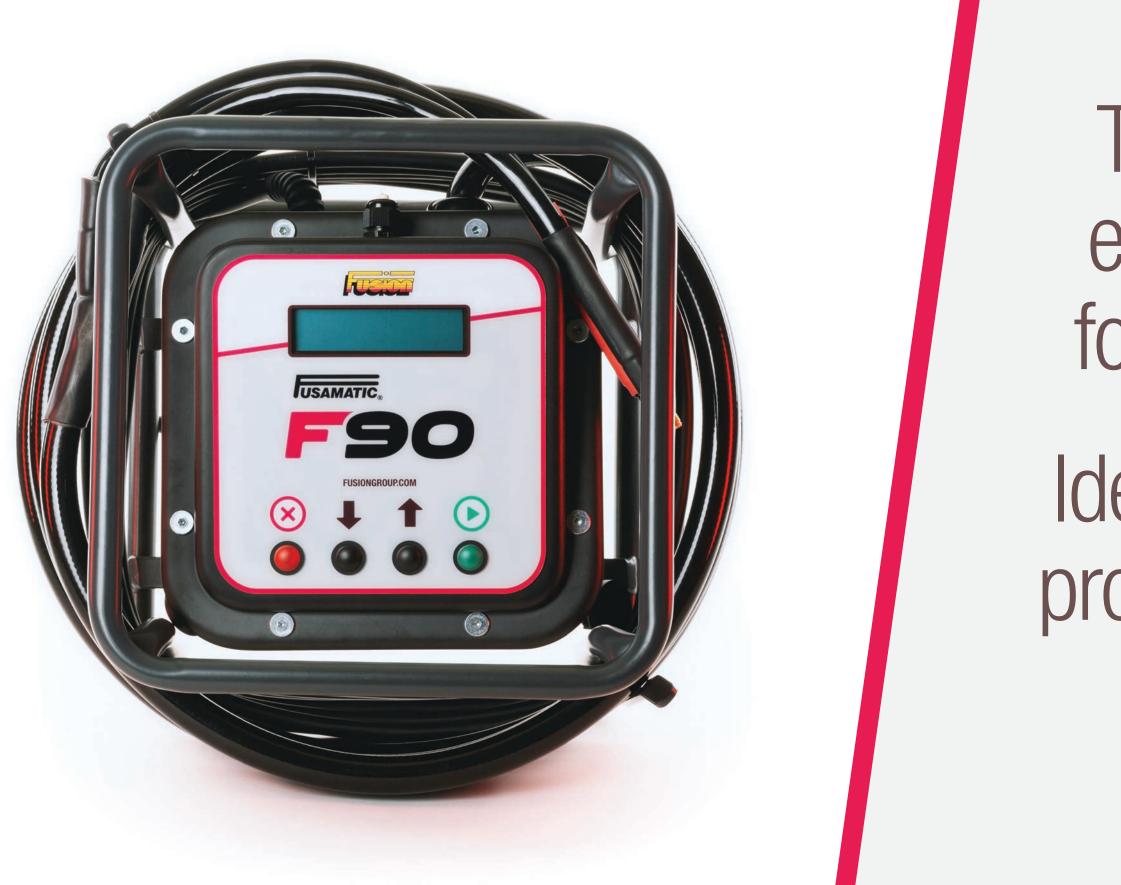

## The F90 is a high performance electrofusion welding machine designed for applications up to 1000mm.

Ideal for complex infrastructure projects and utility connections.

### **F90 CORE FEATURES**

### Welding range: 20-1000mm.

### **Operating Modes:** Fusamatic, barcode and manual data entry.

### **Cable Length:** Input Cable - 10 Metres. Output Cable - 4 Metres.

### **Joint data memory:** 2,000 welds.

### Languages:

Multi-lingual selectable display 10 languages available.

### **Protective Options:**

Field Cage as standard, or Field Armour for ultimate protection.

FUSION | F-SERIES | SLIDE 4