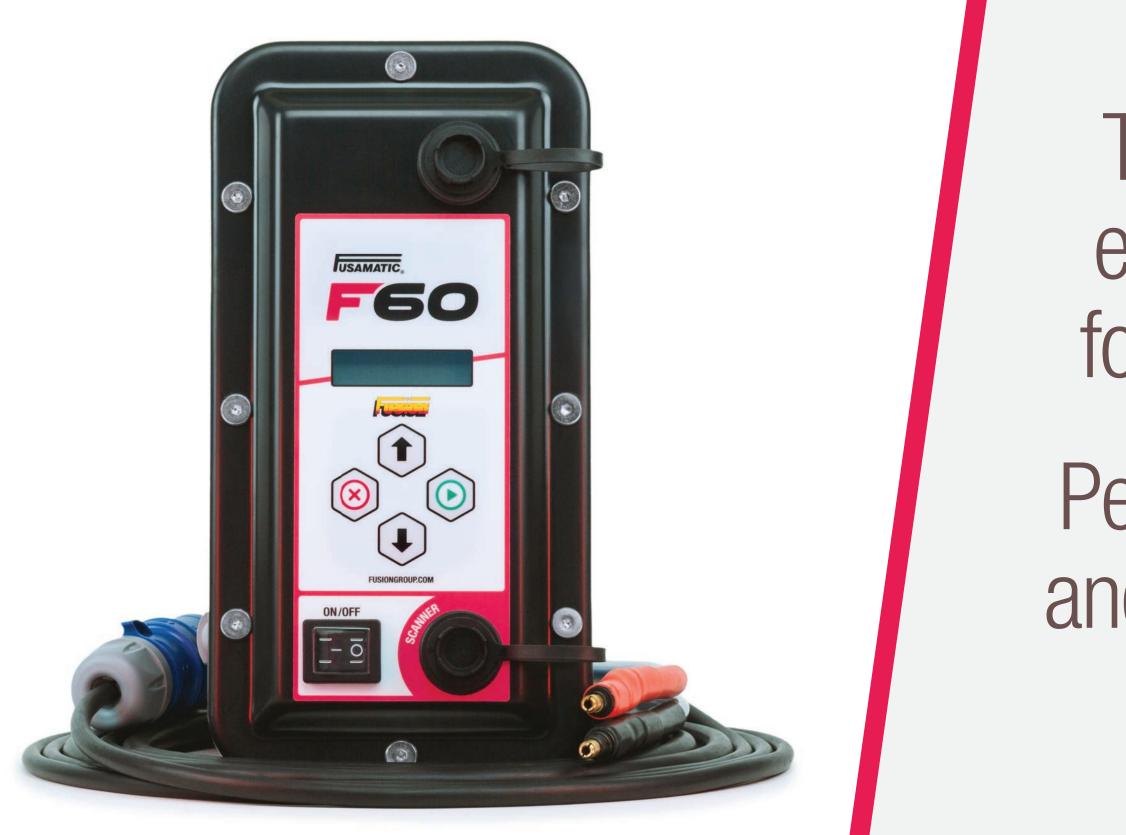

## **COMPACT, RELIABLE, AND BUILT TO PUSH THE LIMITS**

- The F60 is a compact, lightweight electrofusion welding machine ideal for pipes up to 200mm.
- Perfect for day-to-day service and utility connections.

## **F60 CORE FEATURES**

### Welding range: 20-200mm.

### **Operating Modes:** Fusamatic, barcode and manual data entry.

### **Cable Length:** Input Cable - 3.5 Metres.

Output Cable - 3.5 Metres.

### **Joint data memory:** 2,000 welds.

### Languages:

Multi-lingual selectable display 10 languages available.

### **Protective Options:**

Field Pack as standard, or Field Armour for ultimate protection.