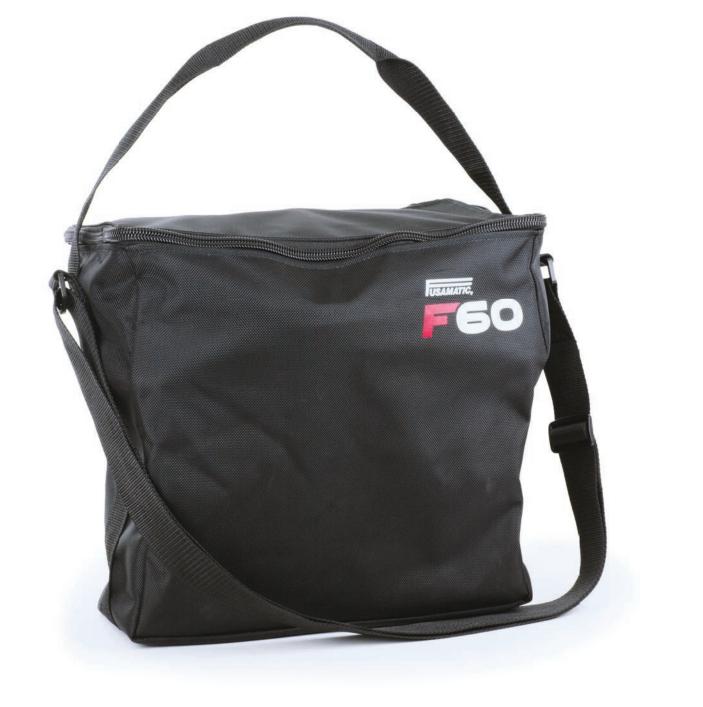

## **COMPACT, RELIABLE, AND BUILT TO PUSH THE LIMITS**

- The F60 is a compact, lightweight electrofusion welding machine ideal for pipes up to 200mm.
- Perfect for day-to-day service and utility connections.

### **Protective Options:**

Field Pack as standard, or Field Armour for ultimate protection.

## **PROTECTIVE OPTIONS**

Lightweight, easy-to-carry Field Pack or Field Armour

12kg