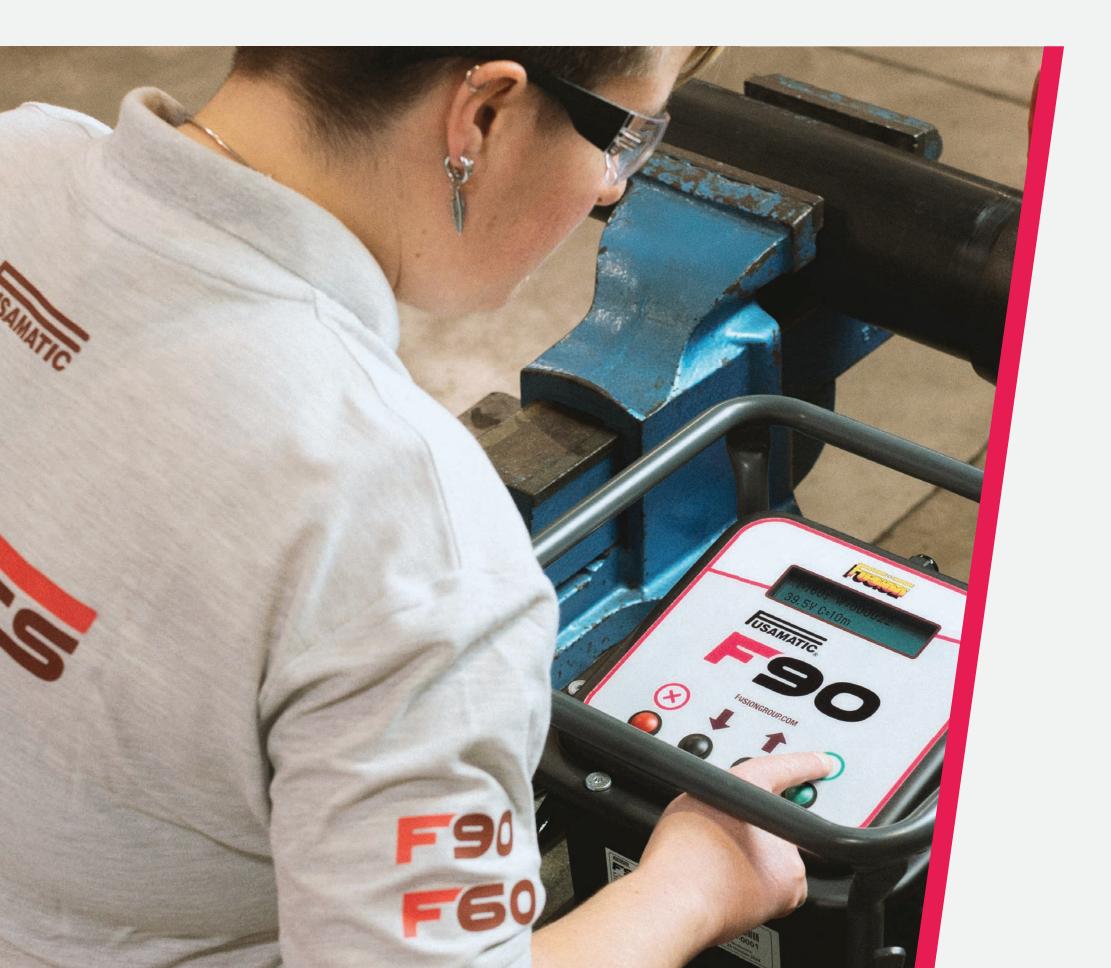

## The F90 is a high performance electrofusion welding machine designed for applications up to 1000mm.

Ideal for complex infrastructure projects and utility connections.

## **COMPACT, RELIABLE, AND BUILT TO PUSH THE LIMITS**

- The F60 is a compact, lightweight electrofusion welding machine ideal for pipes up to 200mm.
- Perfect for day-to-day service and utility connections.