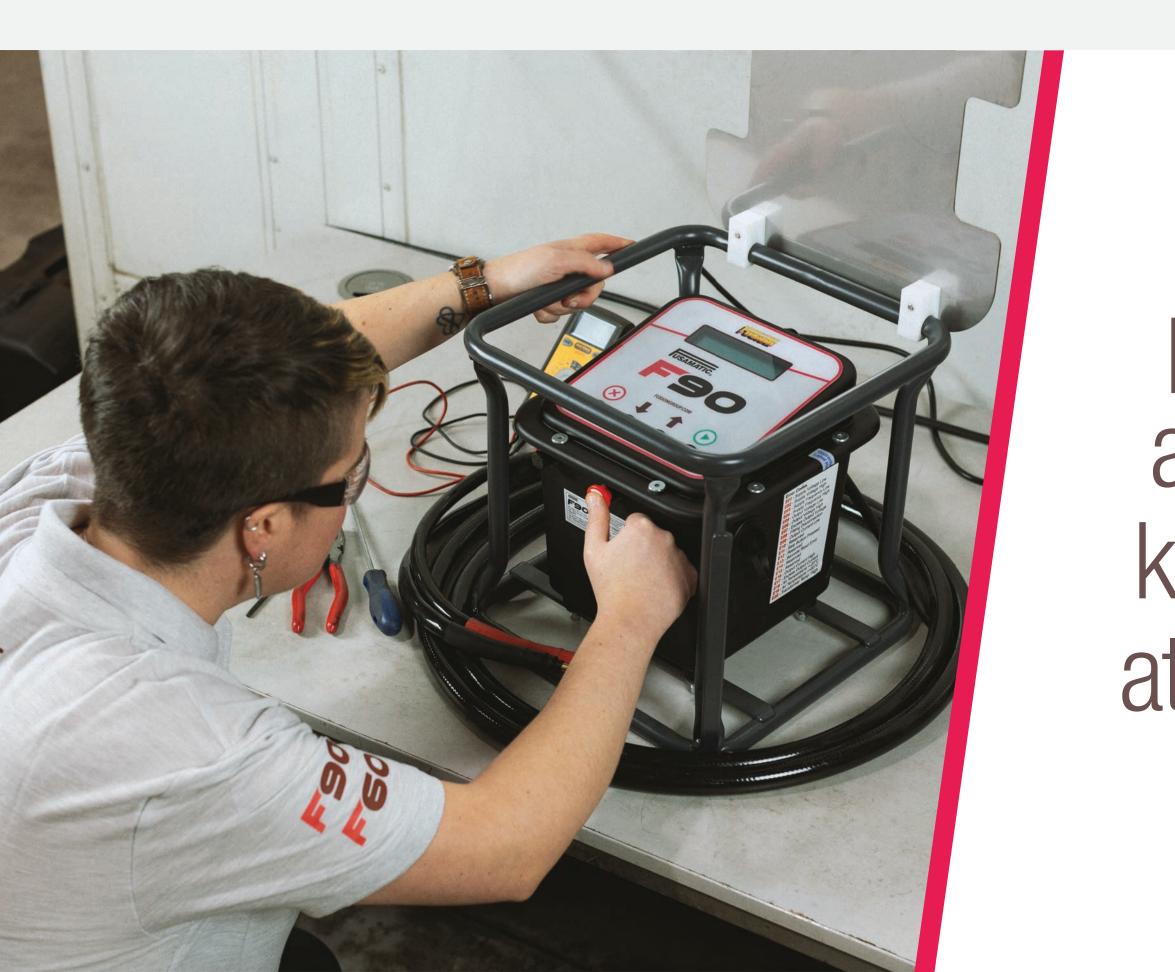

## The F90 is a high performance electrofusion welding machine designed for applications up to 1000mm.

Ideal for complex infrastructure projects and utility connections.

### **F90 CORE FEATURES**

### Welding range: 20-1000mm.

### **Operating Modes:** Fusamatic, barcode and manual data entry.

### **Cable Length:** Input Cable - 10 Metres. Output Cable - 4 Metres.

### **Joint data memory:** 2,000 welds.

### Languages:

Multi-lingual selectable display 10 languages available.

### **Protective Options:**

Field Cage as standard, or Field Armour for ultimate protection.

FUSION | F-SERIES | SLIDE 4