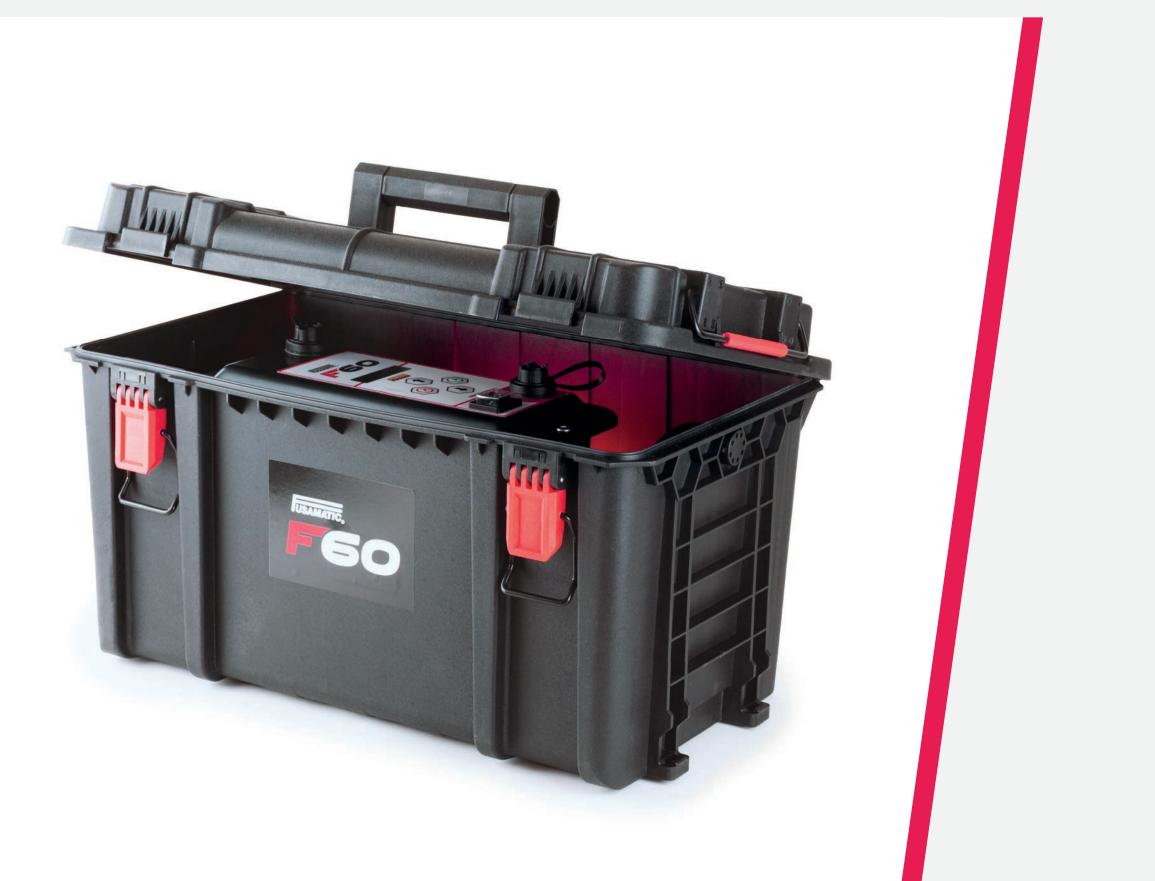

### **Protective Options:**

Field Pack as standard, or Field Armour for ultimate protection.

## **PROTECTIVE OPTIONS**

Lightweight, easy-to-carry Field Pack or Field Armour

12kg