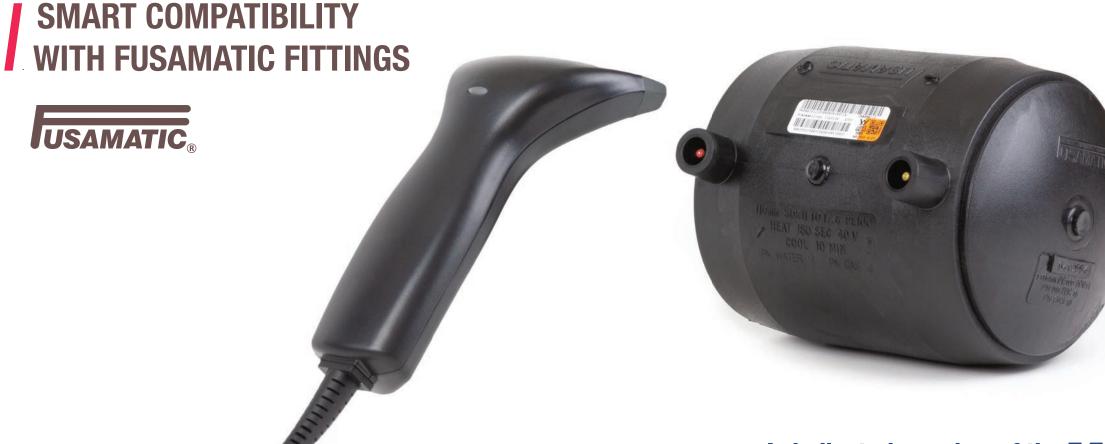

### **FUSAMATIC PIN**

Automatically identifies the correct fusion time and weld parameters. All the operator has to do, is press go.