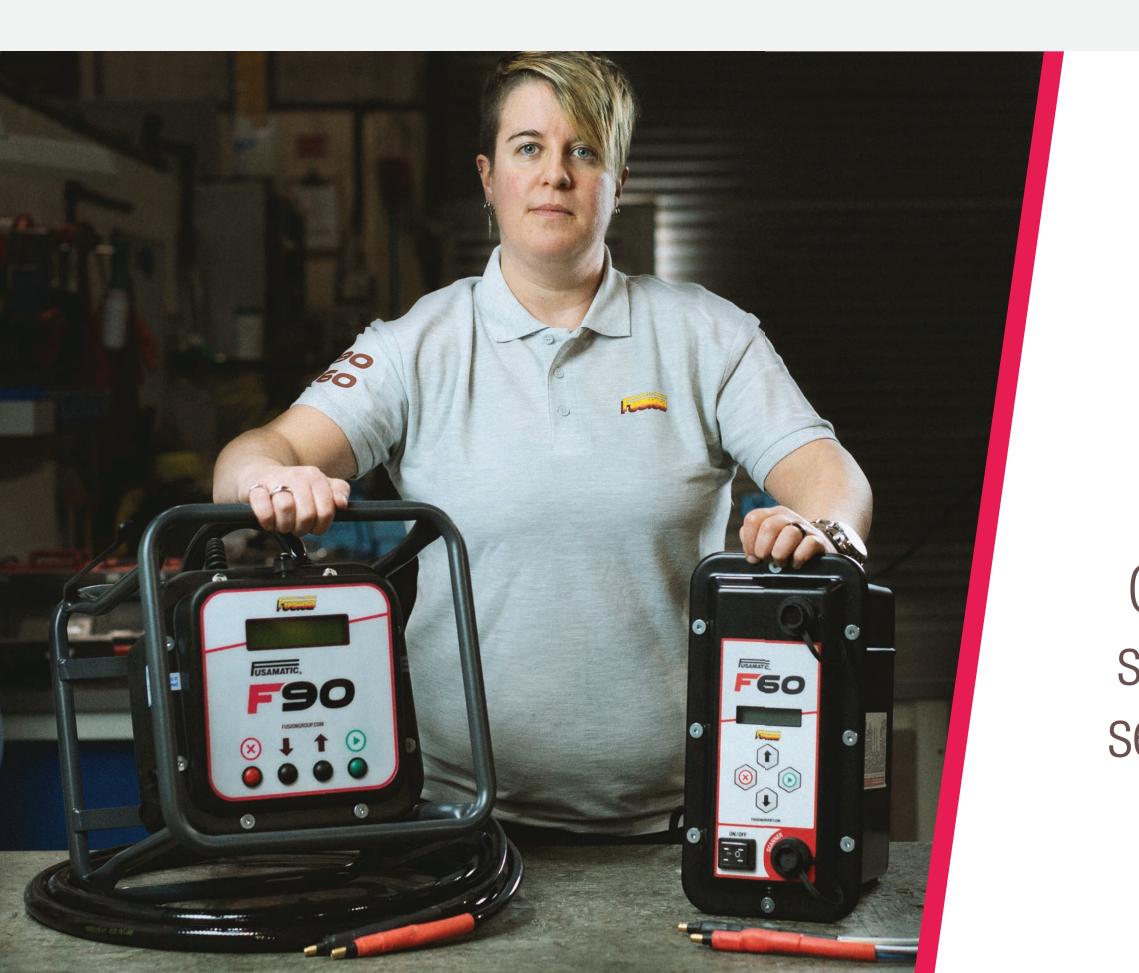

## **COMPACT, RELIABLE, AND BUILT TO PUSH THE LIMITS**

- The F60 is a compact, lightweight electrofusion welding machine ideal for pipes up to 200mm.
- Perfect for day-to-day service and utility connections.

## **F60 CORE FEATURES**

### Welding range: 20-200mm.

### **Operating Modes:** Fusamatic, barcode and manual data entry.

### **Cable Length:** Input Cable - 3.5 Metres.

Output Cable - 3.5 Metres.

### **Joint data memory:** 2,000 welds.

### Languages:

Multi-lingual selectable display 10 languages available.

### **Protective Options:**

Field Pack as standard, or Field Armour for ultimate protection.